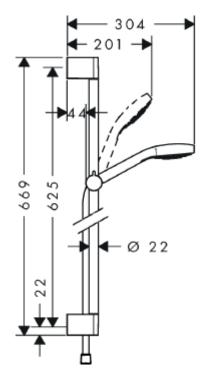

## **SPECIFICATION SHEET - fittings**

| BRAND:                         | hansgrohe                           | Product Photo: |
|--------------------------------|-------------------------------------|----------------|
| ORIGIN:                        | Germany                             |                |
| SERIES:                        | Wall Bar Set                        |                |
| PRODUCT<br>DESCRIPTION:        | Croma Select S Multi Shower Bar Set |                |
| MODEL No.                      | 26560 400                           |                |
| FINISH/COLOUR:                 | White / Chrome                      |                |
| DIMENSIONS:                    |                                     |                |
| OPTIONAL<br>MATCHING<br>PARTS: |                                     |                |
| Tachnical Informa              | tiona                               |                |